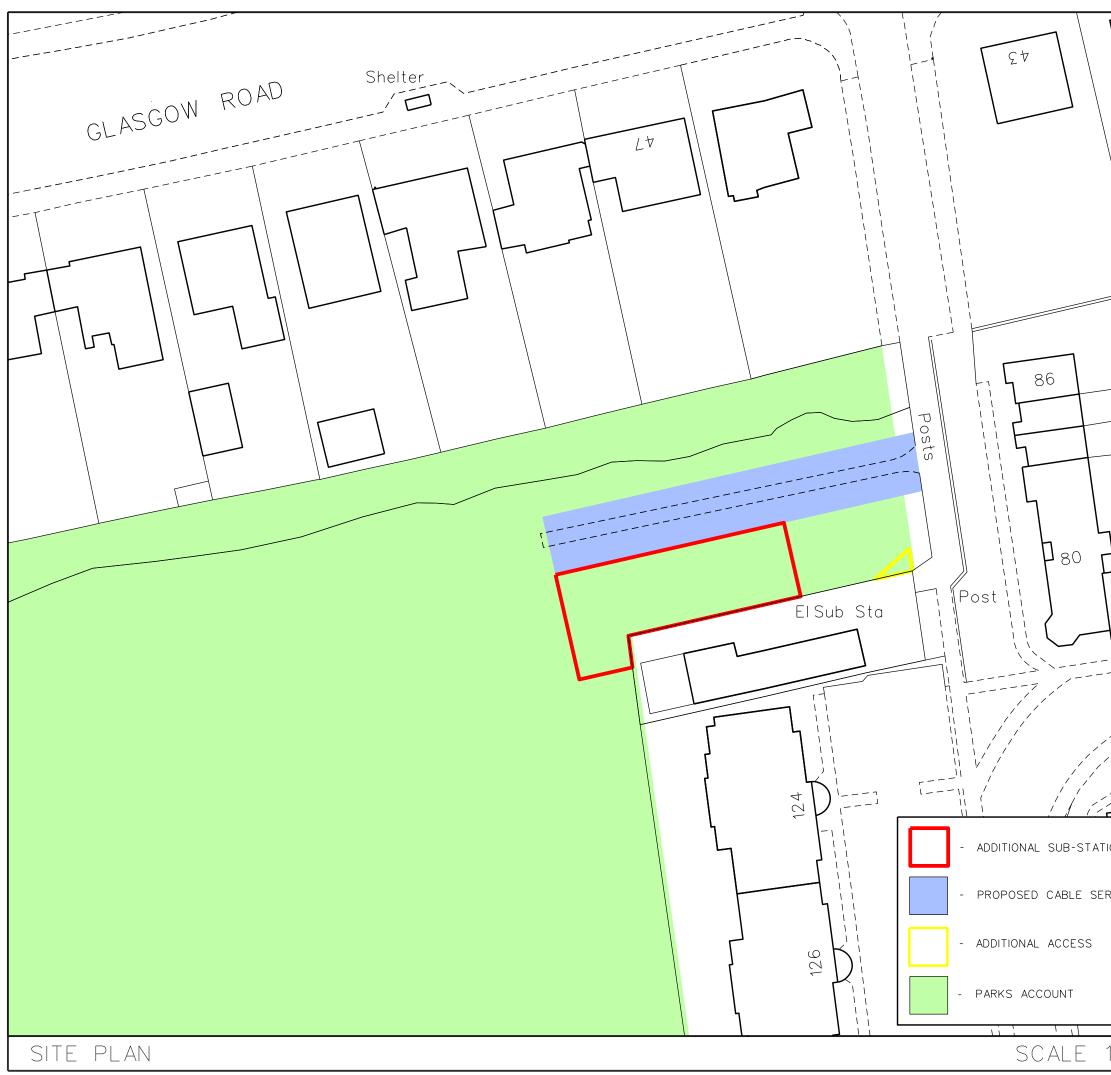

### **Executive Summary**

This report seeks Committee approval for the disposal of approximately 340 sq.m of land at Gyle Park, Glasgow Road, Edinburgh, to Scottish Power Distribution PLC, together with a servitude right of access over part of the park for maintenance and laying cables.

#### 3. Main report

- 3.1 Scottish Power Distribution PLC are now seeking to upgrade and extend the existing substation to facilitate the growing demand within the local area. To do so, they require an additional area of ground extending to approximately 340sqm. The area of ground and related servitude right of access for maintenance and laying cables are shown outlined red and coloured blue on the plan attached at Appendix 1.
- 3.2 The sale of the land is proposed at £3,000 with Scottish Power Distribution PLC covering the Council's legal and administrative costs.

#### 11. Appendices

Appendix 1 – Location Plan

THIS MAP IS REPRODUCED FROM ORDNANCE SURVEY MATERIAL WITH PERMISSION OF ORDNANCE SURVEY ON BEHALF OF THE CONTROLLER OF HER MAJESTY'S STATIONARY OFFICE CROWN COPYRIGHT. UNAUTHORISED REPRODUCTION INFRINGES CROWN COPYRIGHT LICENCE NUMBER 100023420. CITY OF EDINBURGH 2013 AND MAY LEAD TO PROSECUTION OR CIVIL PROCEEDINGS.